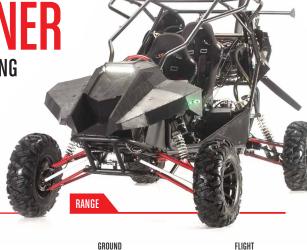

**SKY RUNNER** 

THE WORD'S FIRST FLYING POWERSPORTS VEHICLE

The all-new SkyRunner is a military-grade powersports vehicle that conquers anything in its path and takes to the sky with its rear mounted propellor and a parafoil wing. Flying has never been easier.

CAPACITY

2 PASSENGERS

fighter jet style Inline seating.

GROUND

MILES

**CRUISING SPEED** 

Plenty of space for extra fuel, medical supplies or any needed gear.

GROUND SPEED

MILES PER HOUR

FLIGHT SPEED

MILES PER HOUR

**RUNWAY NEEDS** 

**VARIABLE TERRAIN CAPABILITES** 

FOR TAKE OFF & Landing

OPEN FIELDS SAND

FUEL